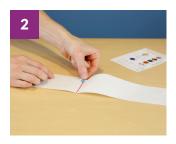

## Try this!

Make a scale model of the solar system that you can put in your pocket! Take a one-meter strip of paper, and put the Sun sticker on one end and the Kuiper Belt sticker on the other.

Follow the steps on the instruction sheet to add stickers for the remaining eight planets. Where do they go?