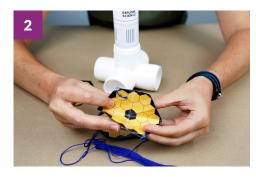

## Try this!

Build a simple model space telescope! Your design should include at least one golden mirror array, one sunshield, two pieces of string, and some tape.

The telescope will need to fold to fit into the white tube representing a rocket compartment. You must be able to unfold it just by pulling on the two pieces of string.

Next, test your design! Fold your space telescope into the rocket model and use the string to deploy the telescope.

Did it work? If not, make some changes and try again! If it did, you can try modifying your design.