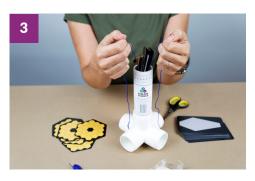

## Try this!

Build a simple model space telescope! Your design should include at least one golden mirror array, one sunshield, two pieces of string, and some tape.

The telescope will need to fold to fit into the white tube representing a rocket compartment. You must be able to unfold it just by pulling on the two pieces of string.

Next, test your design! Fold your space telescope into the rocket model and use the string to deploy the telescope.

Did it work? If not, make some changes and try again! If it did, you can try modifying your design.