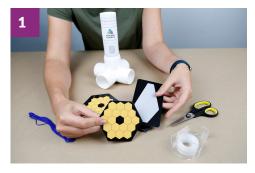

## Try this!

Build a simple model space telescope! Your design should include at least one golden mirror array, one sunshield, two pieces of string, and some tape.

The telescope will need to fold to fit into the white tube representing a rocket compartment. You must be able to unfold it just by pulling on the two pieces of string.

Next, test your design! Fold your space telescope into the rocket model and use the string to deploy the telescope.

Did it work? If not, make some changes and try again! If it did, you can try modifying your design.