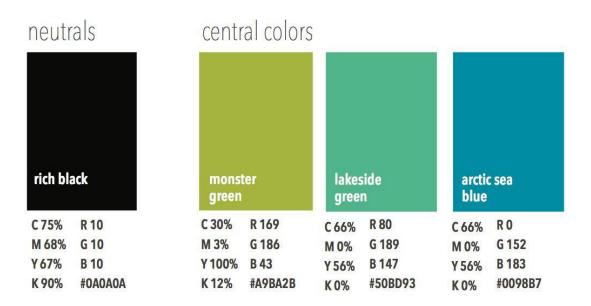

htags:

#Frankenstein200 #ComeToLIFE

Logo:







Alternative single color options



minimum reproduction 1.5 in high





### Fonts:

# **HEADER 1**

**HEADER 2** 

# Header 3

Lorem ipsum dolor sit amet, consectetuer adipiscing elit, sed diam nonummy nibh euismod tincidunt ut laoreet dolore magna aliquam erat volutpat. Ut wisi enim ad minim veniam. Avenir Next Condensed Bold Allcaps 24/30

Avenir Next Condensed Regular Allcaps 18/24

Avenir Next Condensed Regular Title case 16/22 Avenir Next Condensed Light Sentance case 12/16

# Headers:

Avenir Next Condensed

Available through Adobe Creative Suite

Suitable (free) web substitutes for Avenir: Roboto Condensed: <u>https://fonts.google.com/specimen/Roboto+Condensed</u>

Suitable Microsoft default font substitute: Verdana

### Colors:



#### Notes:

• Use periods when referring to L.I.F.E. except in slogans