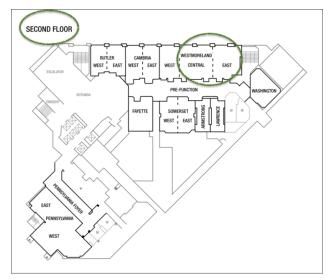

tin Pittsburgh 2nd floor Room: Westmoreland East & Central

1000 Penn Avenue, between 10th and 11th Streets (Across the street from the Convention Center)

No Need to RSVP



**Partner Breakfast** 

Thursday, September 15, 2022 7:30 AM - 9:00 AM The Westin Pittsburgh 2nd floor

#### **Room: Westmoreland East & Central**

1000 Penn Avenue, between 10th and 11th Streets (Across the street from the Convention Center)



Thursday, September 15, 2022 7:30 AM - 9:00 AM The Westin Pittsburgh 2nd floor

#### **Room: Westmoreland East & Central**

1000 Penn Avenue, between 10th and 11th Streets (Across the street from the Convention Center)

No Need to RSVP

### The Westin Pittsburgh 2nd floor Room: Westmoreland East & Central



# The Westin Pittsburgh 2nd floor Room: Westmoreland East & Central



# The Westin Pittsburgh 2nd floor Room: Westmoreland East & Central



# The Westin Pittsburgh 2nd floor Room: Westmoreland East & Central