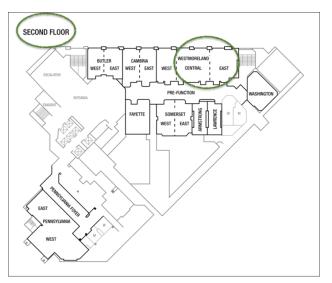

venue, between 10th and 11th Streets (Across the street from the Convention Center)

No Need to RSVP



**Partner Breakfast** 

Thursday, September 15, 2022 7:30 AM - 9:00 AM The Westin Pittsburgh 2nd floor

#### **Room: Westmoreland East & Central**

1000 Penn Avenue, between 10th and 11th Streets (Across the street from the Convention Center)



Thursday, September 15, 2022 7:30 AM - 9:00 AM The Westin Pittsburgh 2nd floor

#### **Room: Westmoreland East & Central**

1000 Penn Avenue, between 10th and 11th Streets (Across the street from the Convention Center)

No Need to RSVP

### The Westin Pittsburgh 2nd floor Room: Westmoreland East & Central



# The Westin Pittsburgh 2nd floor Room: Westmoreland East & Central



# The Westin Pittsburgh 2nd floor Room: Westmoreland East & Central



# The Westin Pittsburgh 2nd floor Room: Westmoreland East & Central