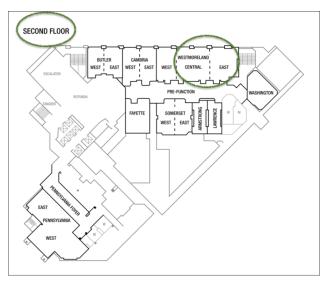

### **Partner Breakfast**

Thursday, September 15, 2022 7:30 AM - 9:00 AM The Westin Pittsburgh 2nd floor Room: Westmoreland East & Central

1000 Penn Avenue, between 10th and 11th Streets (Across the street from the Convention Center)

# **Partner Breakfast**

Thursday, September 15, 2022 7:30 AM - 9:00 AM The Westin Pittsburgh 2nd floor Room: Westmoreland East & Central

1000 Penn Avenue, between 10th and 11th Streets (Across the street from the Convention Center)

#### **Room: Westmoreland East & Central**

1000 Penn Avenue, between 10th and 11th Streets (Across the street from the Convention Center)

Thursday, September 15, 2022 7:30 AM - 9:00 AM The Westin Pittsburgh 2nd floor

#### **Room: Westmoreland East & Central**

1000 Penn Avenue, between 10th and 11th Streets (Across the street from the Convention Center)

No Need to RSVP

### The Westin Pittsburgh 2nd floor Room: Westmoreland East & Central