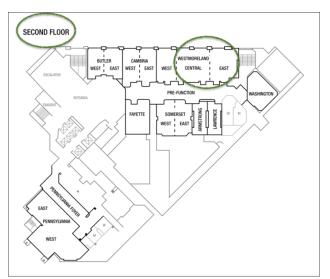

tion Center)

No Need to RSVP



**Partner Breakfast** 

Thursday, September 15, 2022 7:30 AM - 9:00 AM The Westin Pittsburgh 2nd floor

#### **Room: Westmoreland East & Central**

1000 Penn Avenue, between 10th and 11th Streets (Across the street from the Convention Center)



Thursday, September 15, 2022 7:30 AM - 9:00 AM The Westin Pittsburgh 2nd floor

#### **Room: Westmoreland East & Central**

1000 Penn Avenue, between 10th and 11th Streets (Across the street from the Convention Center)

No Need to RSVP

### The Westin Pittsburgh 2nd floor Room: Westmoreland East & Central



# The Westin Pittsburgh 2nd floor Room: Westmoreland East & Central



# The Westin Pittsburgh 2nd floor Room: Westmoreland East & Central



# The Westin Pittsburgh 2nd floor Room: Westmoreland East & Central