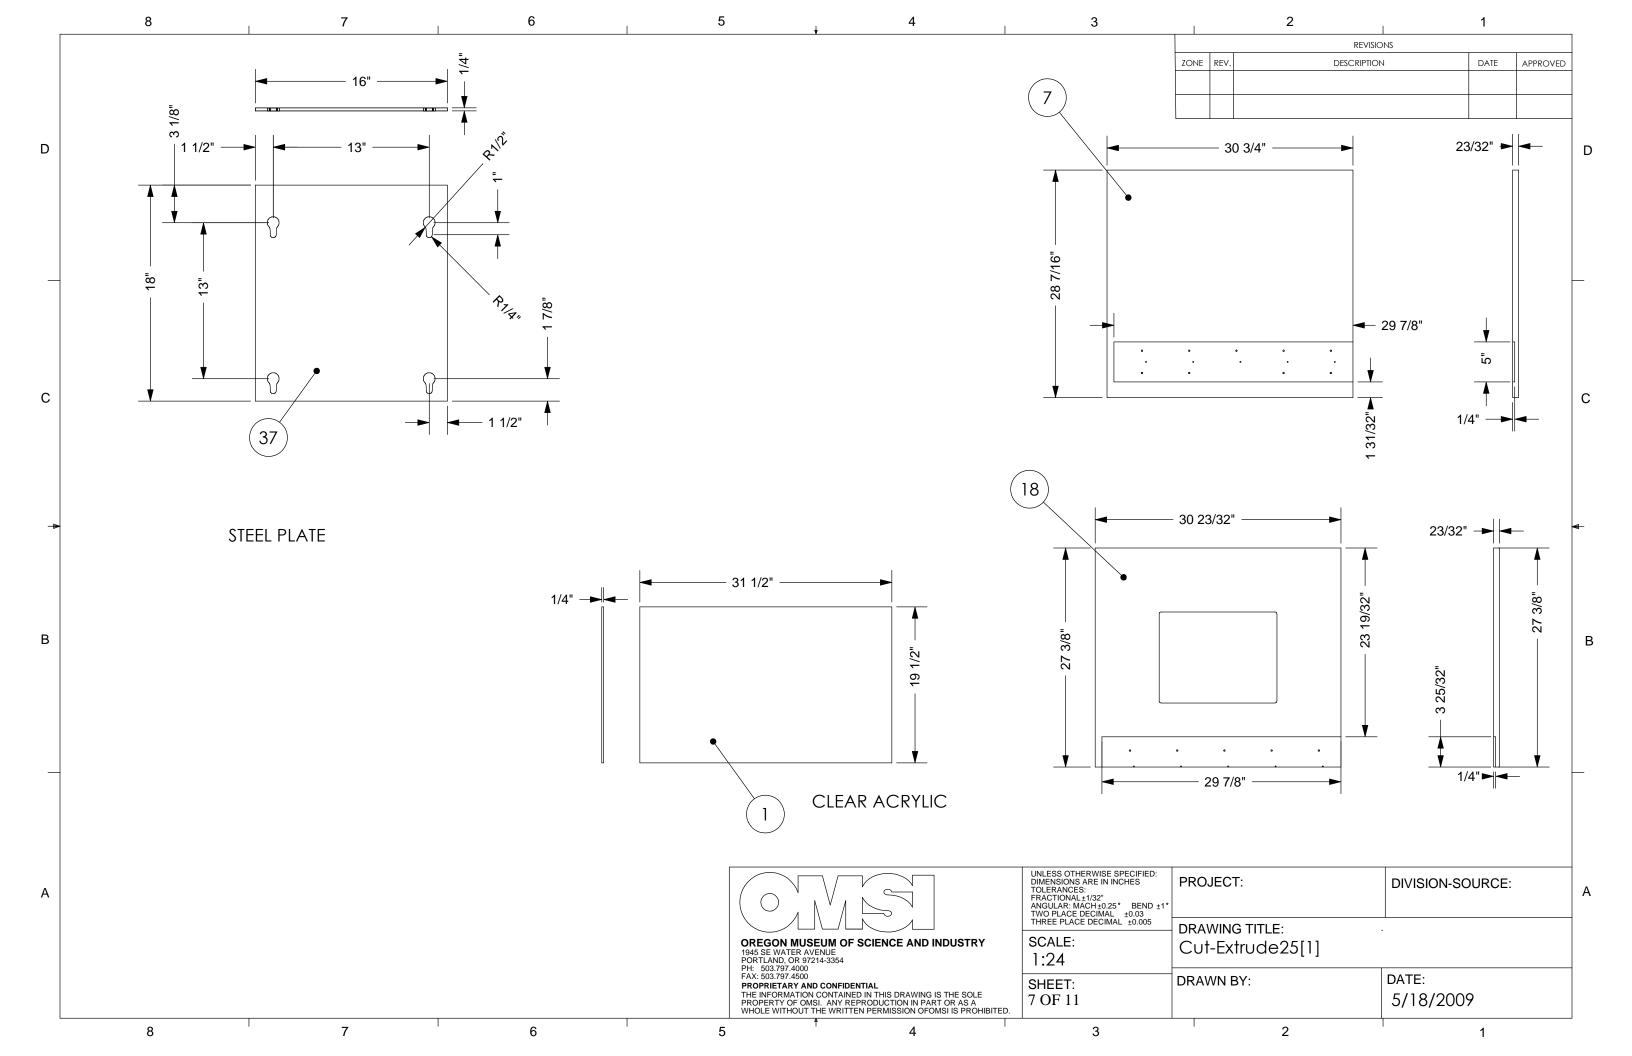

D

| В |
|---|
|   |

С

| ROJECT:                             | DIVISION-SOURCE:   | A |
|-------------------------------------|--------------------|---|
| rawing title:<br>PLIT BILLION&INTRO |                    |   |
| RAWN BY:                            | DATE:<br>5/18/2009 |   |
| 2                                   | 1                  |   |