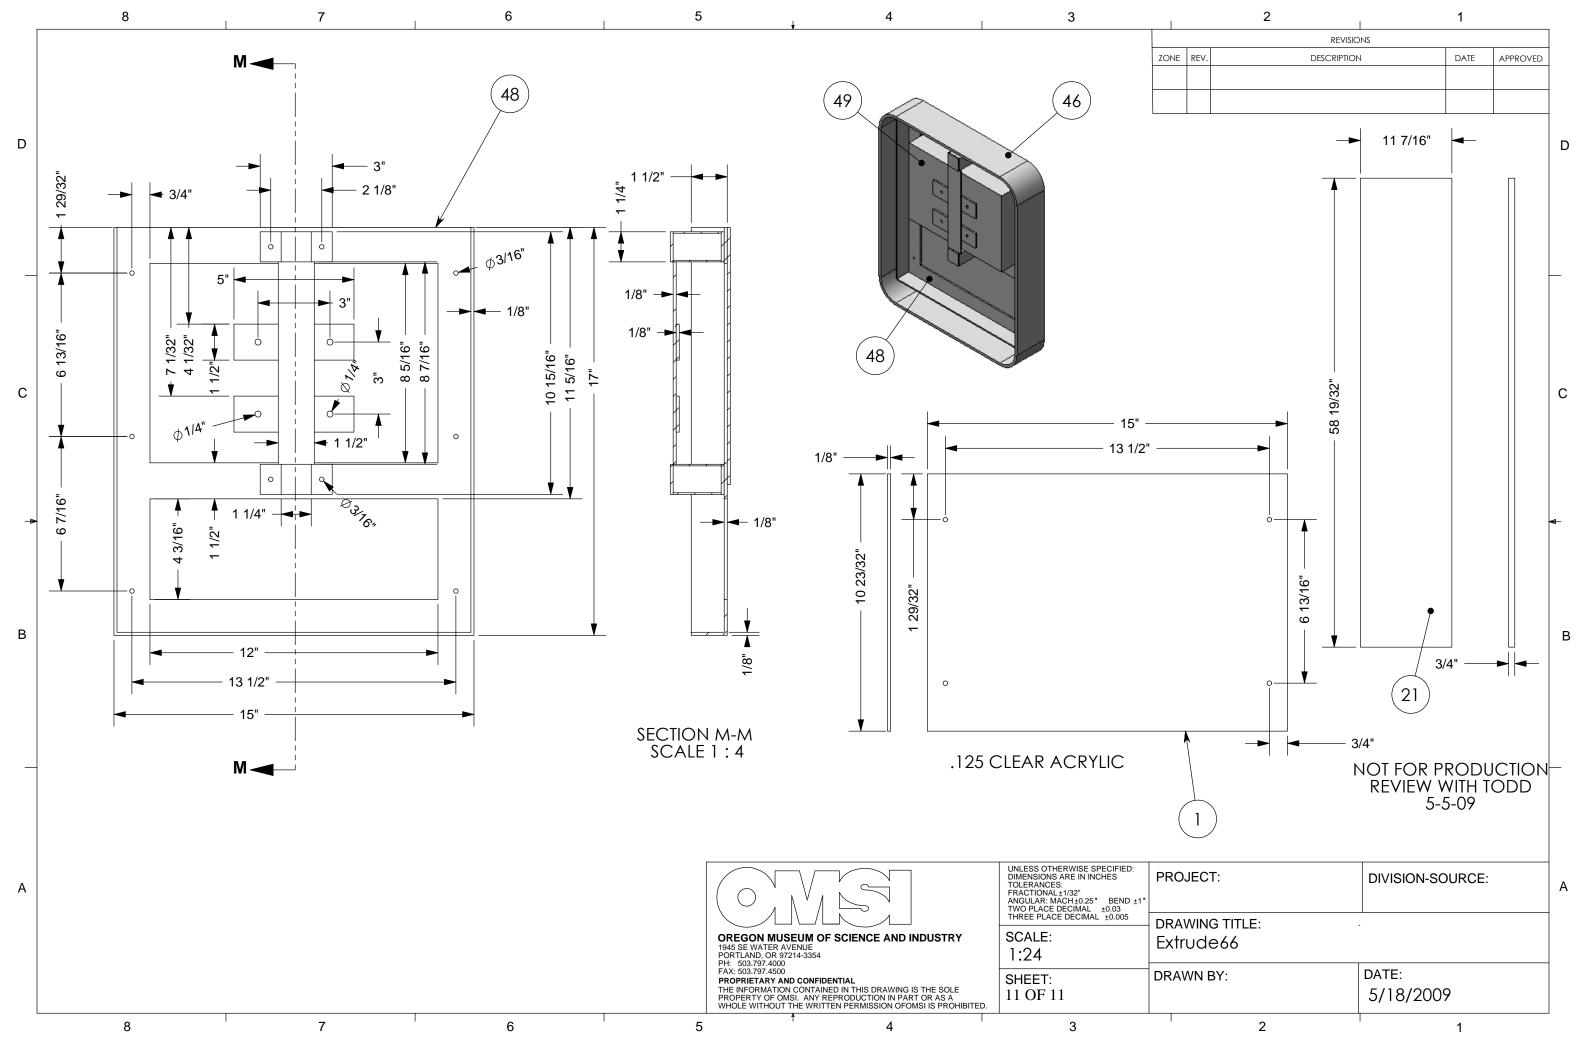

|         | 2                        | 1                 | 1     |          | 1 |
|---------|--------------------------|-------------------|-------|----------|---|
| NE REV. |                          | visions<br>PTION  | DATE  | APPROVED | D |
| 57      | 46                       | 4                 |       |          |   |
| •       |                          |                   | 21    |          | C |
|         |                          |                   | 27    |          | В |
| ROJEC   | Т:                       | DIVISION-S        | OURCE |          |   |
| RAWIN   | g title:<br>ILLION&INTRO |                   |       |          | A |
| AWN     |                          | DATE:<br>5/18/200 | )9    |          |   |
|         | 2                        | <u> </u>          | 1     |          | l |