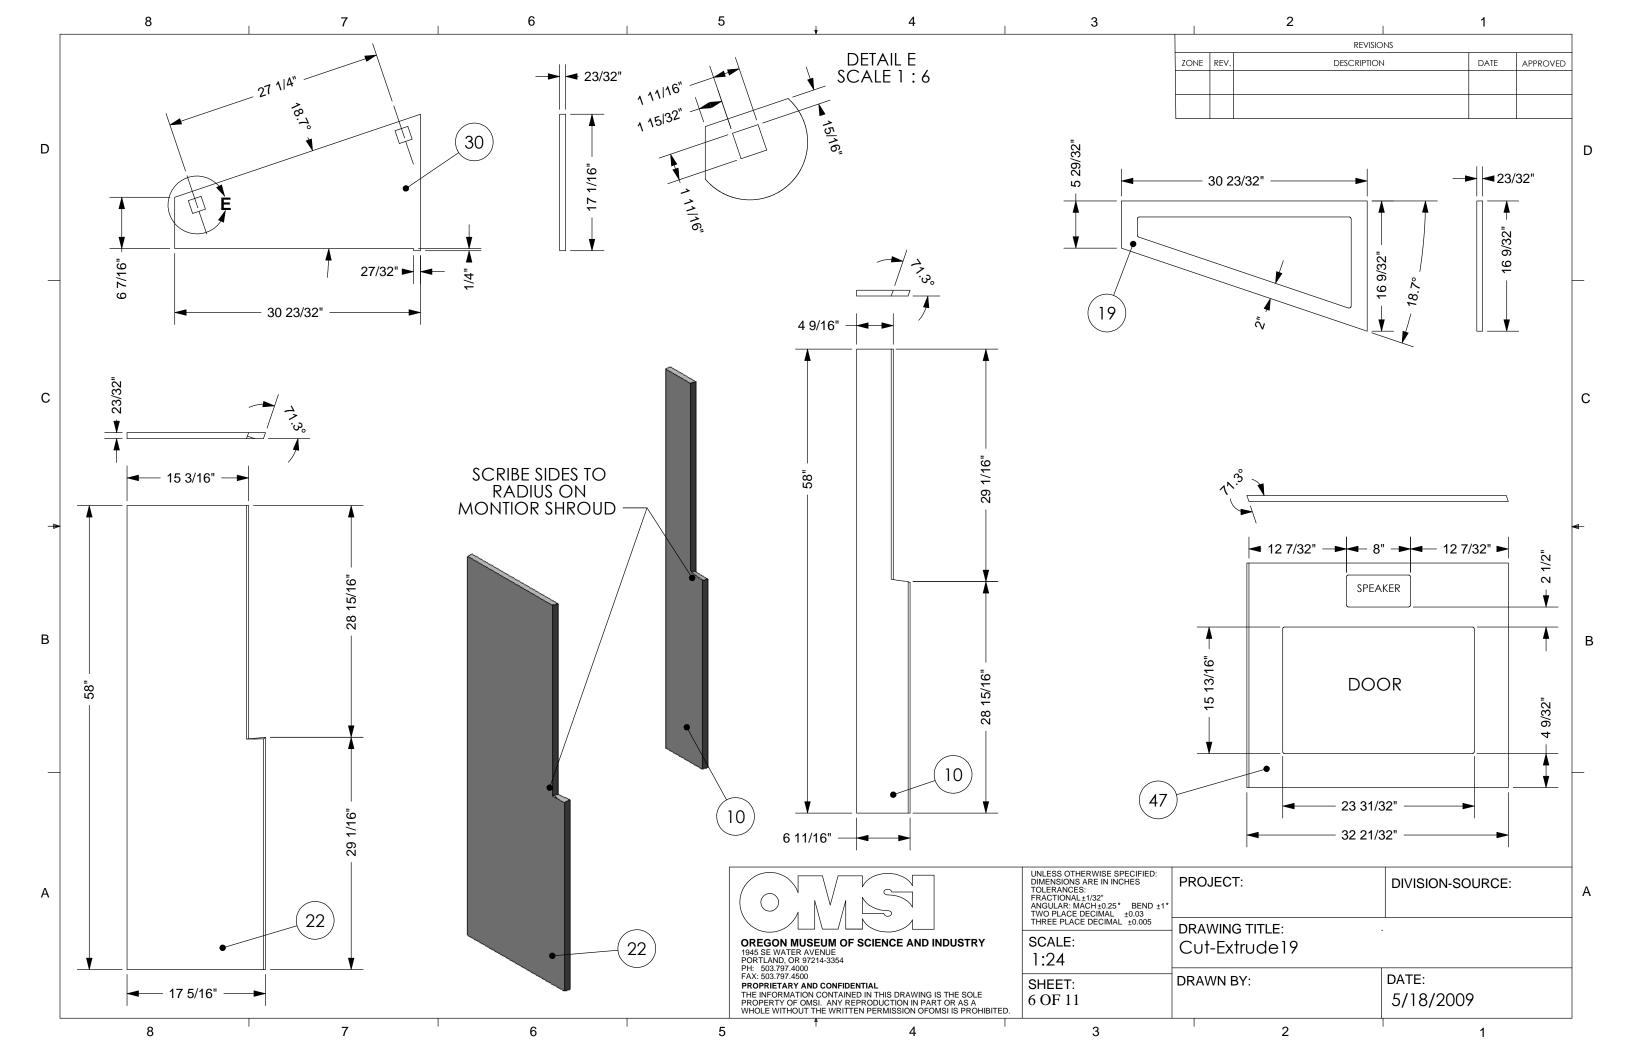

| I         |                  | 2 | I    | 1        |  |
|-----------|------------------|---|------|----------|--|
| REVISIONS |                  |   |      |          |  |
| NE        | REV. DESCRIPTION |   | DATE | APPROVED |  |
|           |                  |   |      |          |  |
|           |                  |   |      |          |  |
|           |                  |   |      |          |  |
|           |                  |   |      |          |  |
|           |                  |   |      |          |  |
|           |                  |   |      |          |  |