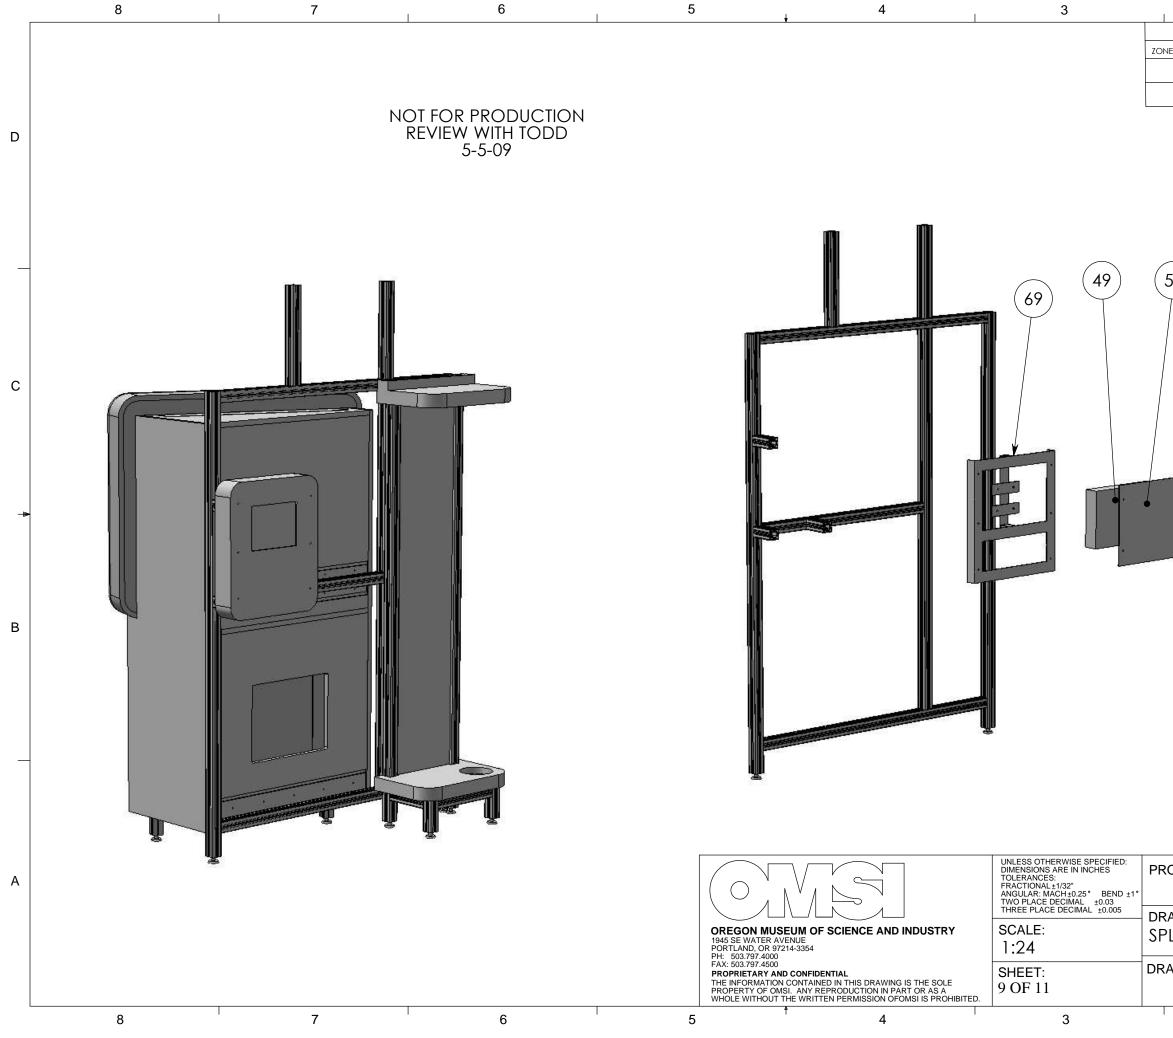

|   |      |          |  |
| NE        | REV. DESCRIPTION |   | DATE | APPROVED |  |
|           |                  |   |      |          |  |
|           |                  |   |      |          |  |
|           |                  |   |      |          |  |
|           |                  |   |      |          |  |
|           |                  |   |      |          |  |
|           |                  |   |      |          |  |

D

| В |
|---|
|   |

С

| ROJECT:                             | DIVISION-SOURCE:   | A |
|-------------------------------------|--------------------|---|
| rawing title:<br>PLIT BILLION&INTRO |                    |   |
| RAWN BY:                            | DATE:<br>5/18/2009 |   |
| 2                                   | 1                  |   |



|         | 2                        | 1                 | 1     |          | 1 |
|---------|--------------------------|-------------------|-------|----------|---|
| NE REV. |                          | visions<br>PTION  | DATE  | APPROVED | D |
| 57      | 46                       | 4                 |       |          |   |
| •       |                          |                   | 21    |          | C |
|         |                          |                   | 27    |          | В |
| ROJEC   | Т:                       | DIVISION-S        | OURCE |          |   |
| RAWIN   | g title:<br>ILLION&INTRO |                   |       |          | A |
| AWN     |                          | DATE:<br>5/18/200 | )9    |          |   |
|         | 2                        | <u> </u>          | 1