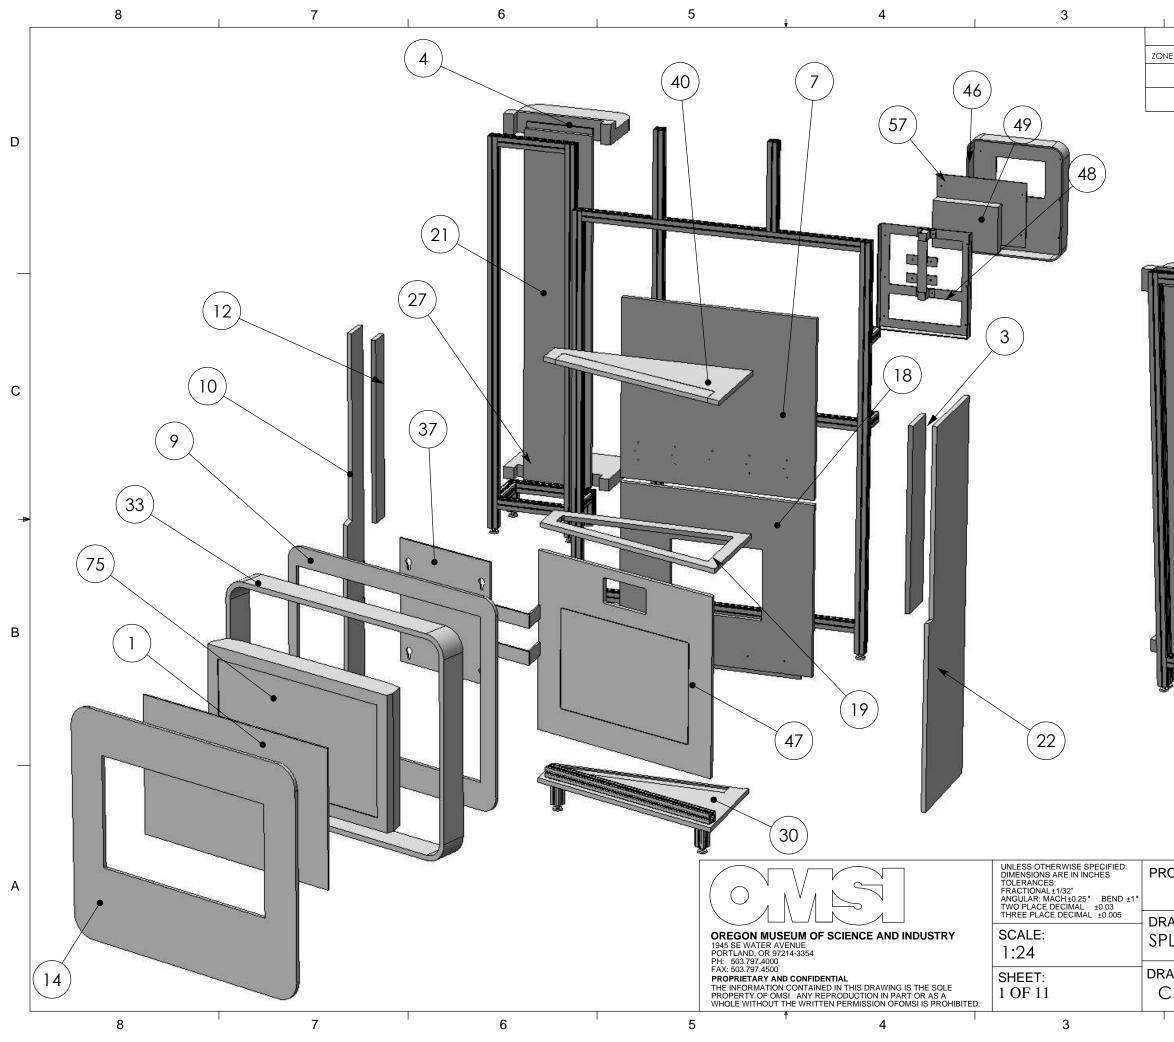

|         | 2                        | 1                 | 1     |          | 1 |
|---------|--------------------------|-------------------|-------|----------|---|
| NE REV. |                          | visions<br>PTION  | DATE  | APPROVED | D |
| 57      | 46                       | 4                 |       |          |   |
| •       |                          |                   | 21    |          | C |
|         |                          |                   | 27    |          | В |
| ROJEC   | Т:                       | DIVISION-S        | OURCE |          |   |
| RAWIN   | g title:<br>ILLION&INTRO |                   |       |          | A |
| AWN     |                          | DATE:<br>5/18/200 | )9    |          |   |
|         | 2                        | <u> </u>          | 1     |          | l |