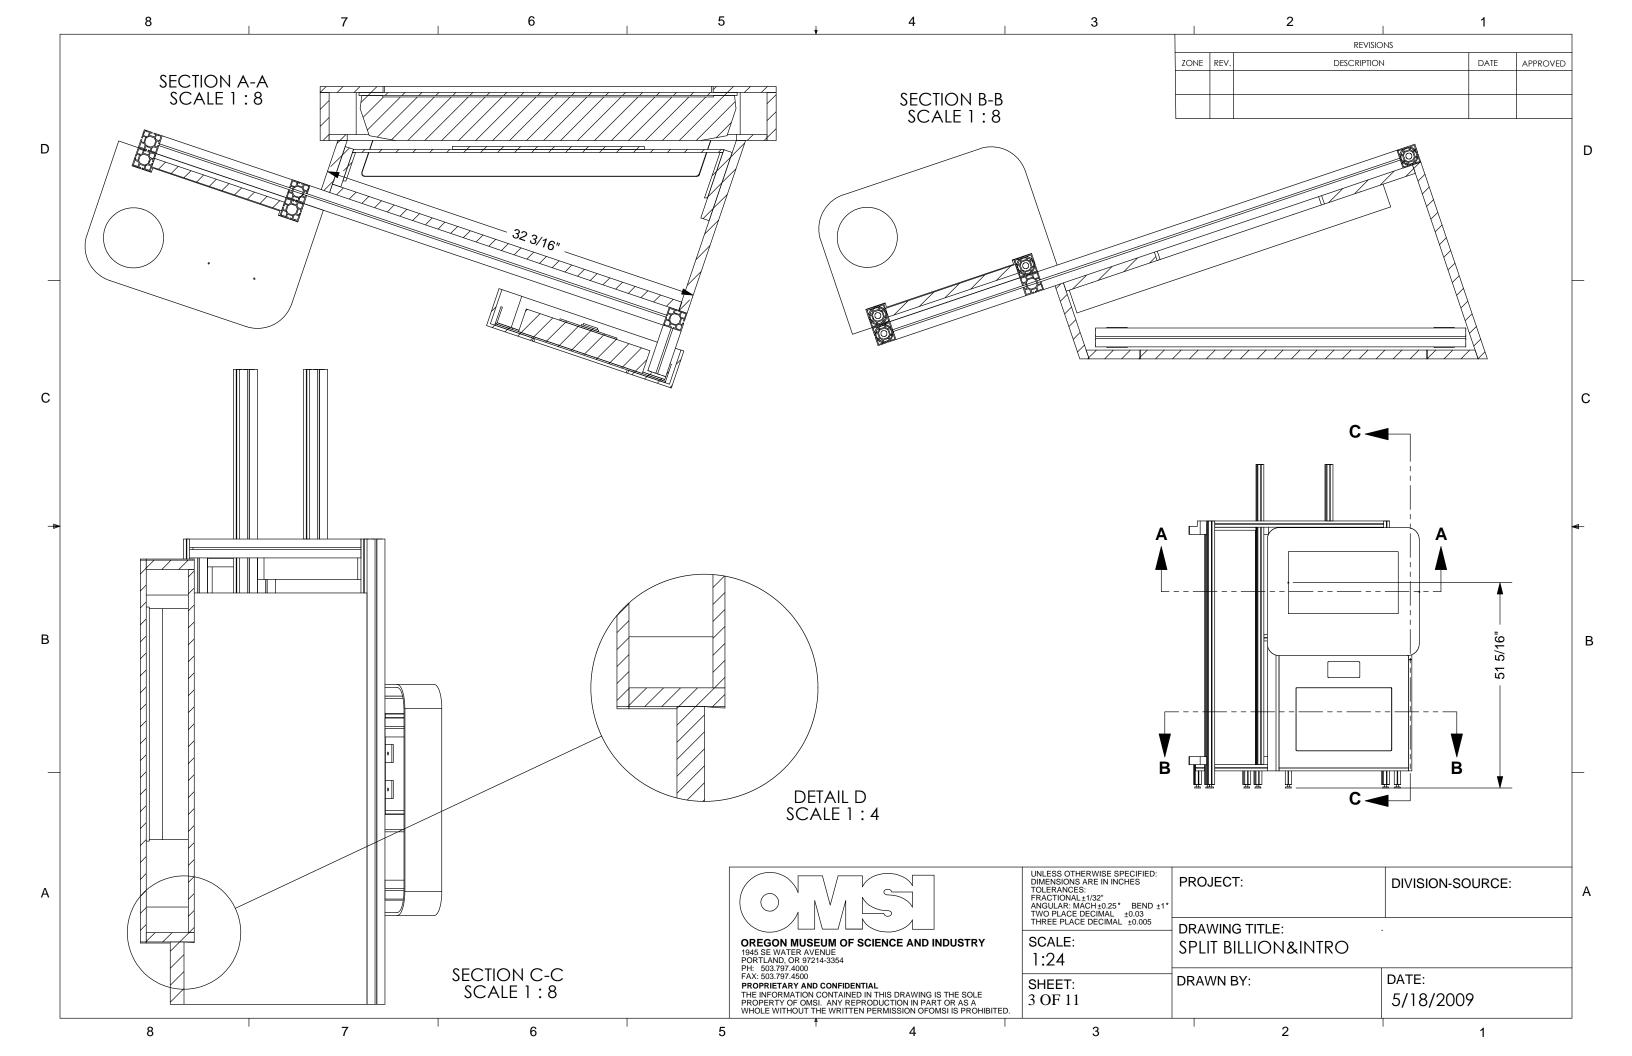

D

| В |
|---|
|   |

С

| ROJECT:                             | DIVISION-SOURCE:   | A |
|-------------------------------------|--------------------|---|
| rawing title:<br>PLIT BILLION&INTRO |                    |   |
| RAWN BY:                            | DATE:<br>5/18/2009 |   |
| 2                                   | 1                  |   |