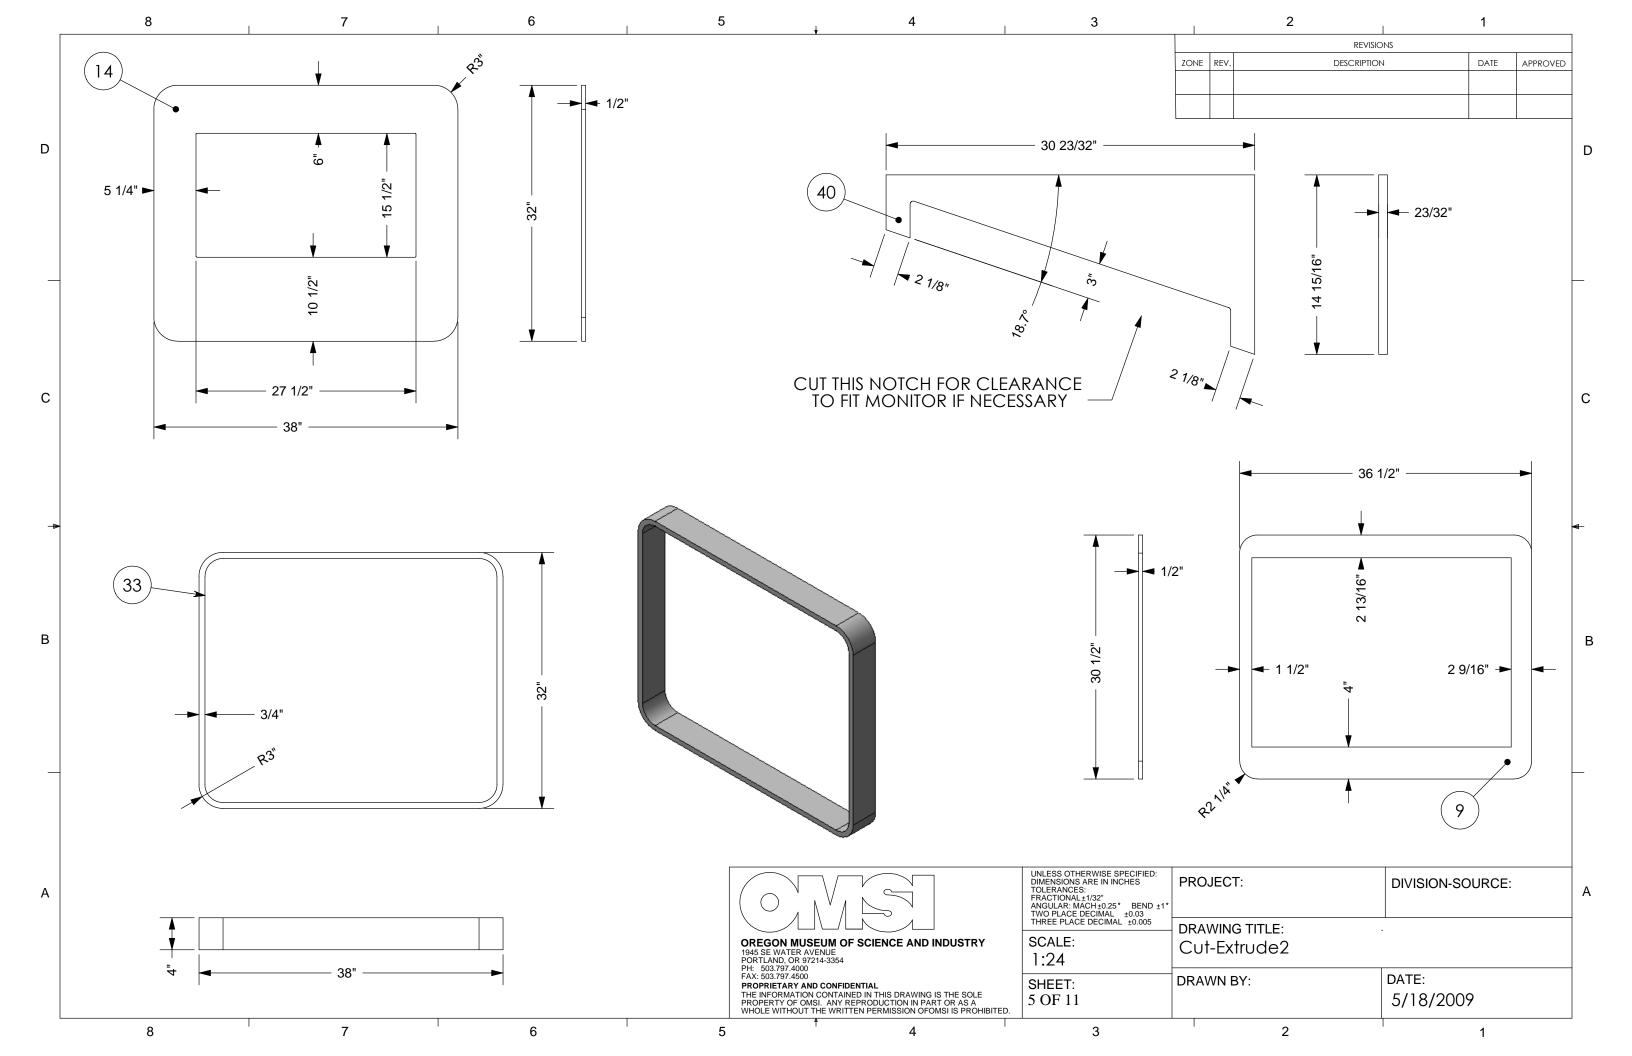

| 1           |           | 2                        |                      | 1    |          |          |
|-------------|-----------|--------------------------|----------------------|------|----------|----------|
|             |           | REVISIO                  |                      |      | I        |          |
| NE          | REV.      | DESCRIPTION              | l                    | DATE | APPROVED |          |
| _           |           |                          |                      |      |          |          |
|             |           |                          |                      |      |          |          |
|             |           |                          |                      |      |          | D        |
|             |           | -                        |                      |      |          |          |
|             |           |                          |                      |      |          |          |
|             |           |                          |                      |      |          | С        |
|             |           |                          |                      |      |          | <b>-</b> |
| 80J         |           | <u>г</u> .               |                      |      |          |          |
| (U)         | E0        | 1.                       | Exhibits<br>Exhibits |      |          | A        |
| ran<br>PLIT | /IN(<br>B | g title:<br>ILLION&INTRO |                      |      |          |          |
| aw<br>C B   |           | by:<br>NTON              | DATE:<br>5/18/2009   | }    |          |          |
| -           |           | 2                        |                      | 1    |          |          |
|             |           |                          |                      |      |          |          |