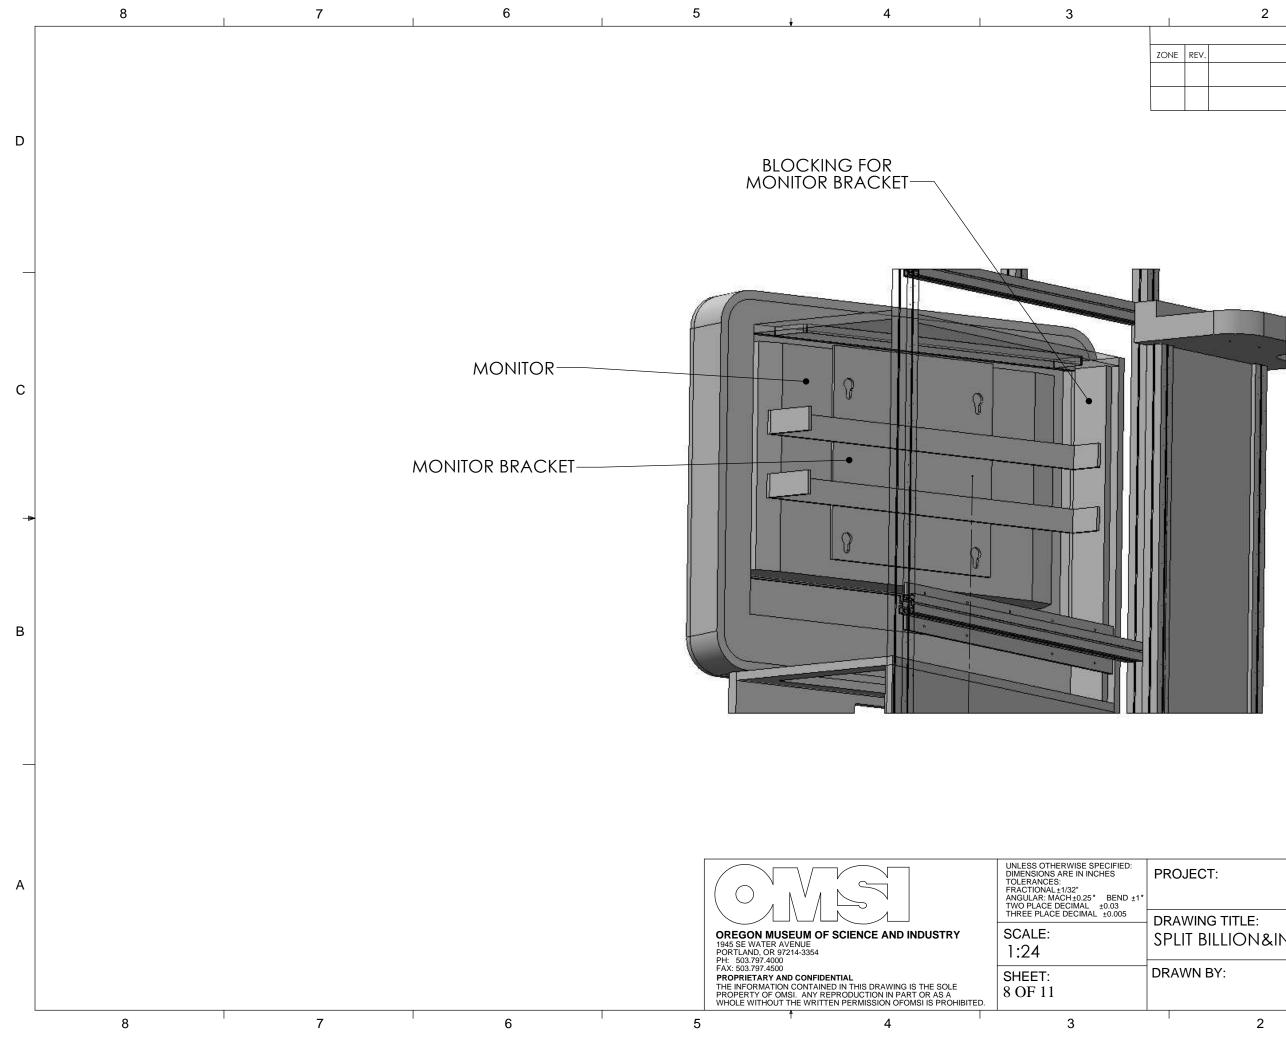

|         | 2                        | 1                 | 1     |          | 1 |
|---------|--------------------------|-------------------|-------|----------|---|
| NE REV. |                          | visions<br>PTION  | DATE  | APPROVED | D |
| 57      | 46                       | 4                 |       |          |   |
| •       |                          |                   | 21    |          | C |
|         |                          |                   | 27    |          | В |
| ROJEC   | Т:                       | DIVISION-S        | OURCE |          |   |
| RAWIN   | g title:<br>ILLION&INTRO |                   |       |          | A |
| AWN     |                          | DATE:<br>5/18/200 | )9    |          |   |
|         | 2                        | <u> </u>          | 1     |          | l |