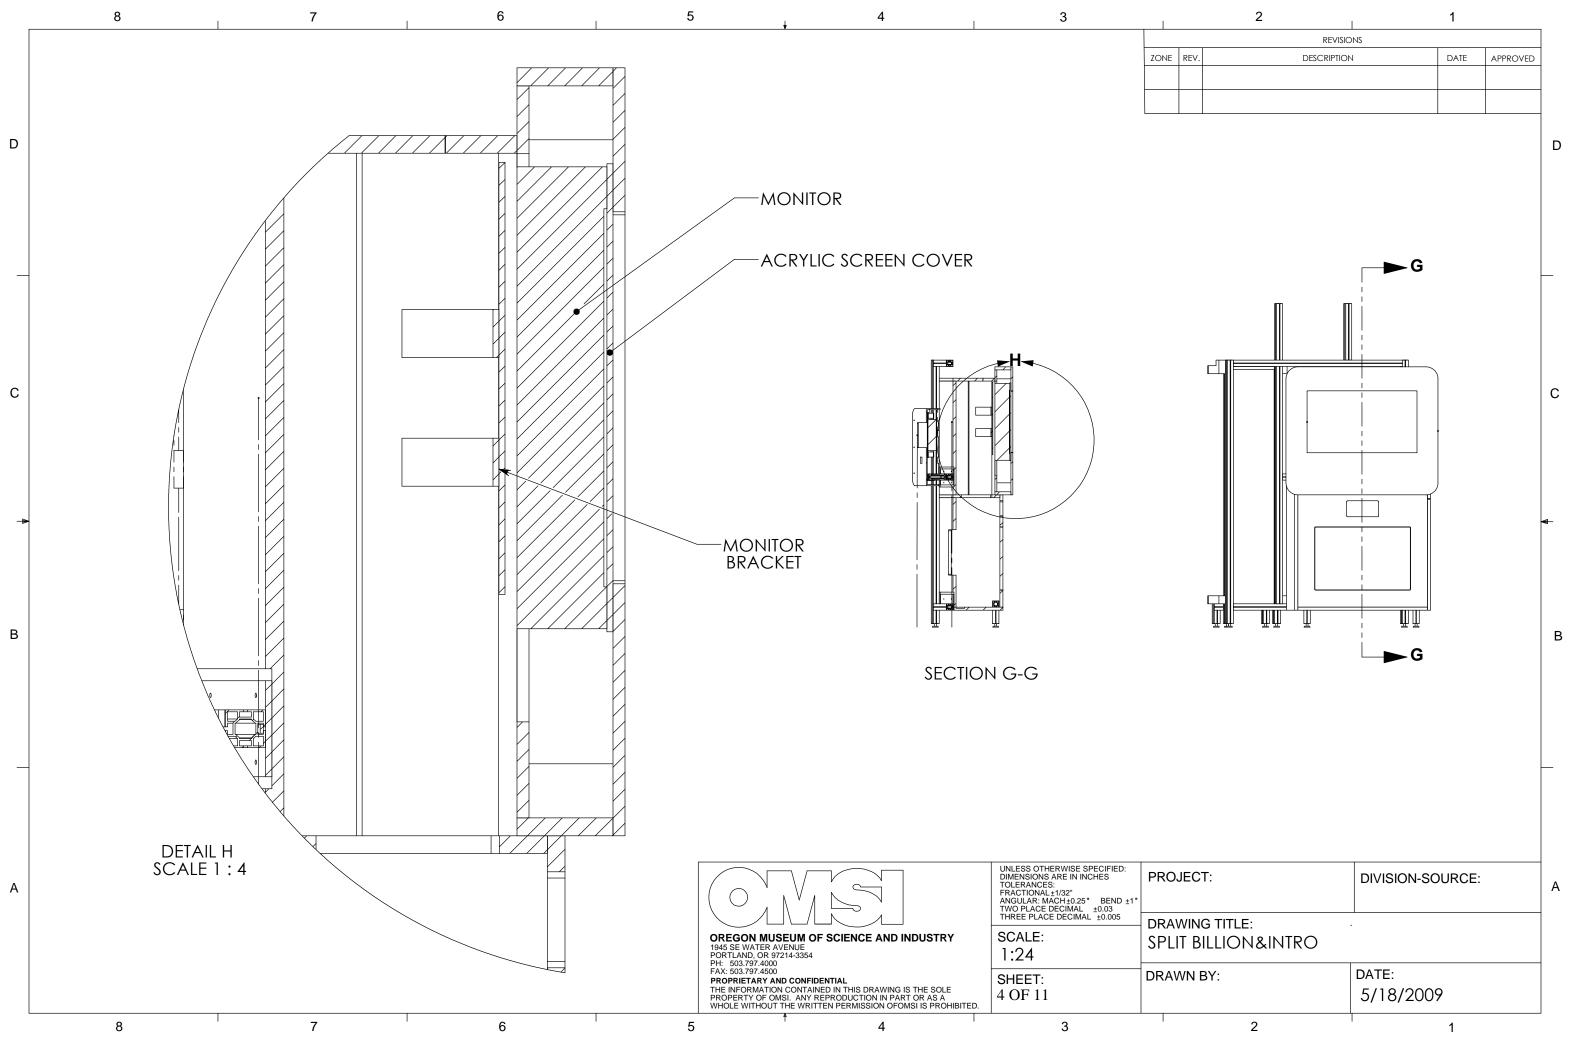

D

| В |
|---|
|   |

С

| ROJECT:                             | DIVISION-SOURCE:   | A |
|-------------------------------------|--------------------|---|
| rawing title:<br>PLIT BILLION&INTRO |                    |   |
| RAWN BY:                            | DATE:<br>5/18/2009 |   |
| 2                                   | 1                  |   |