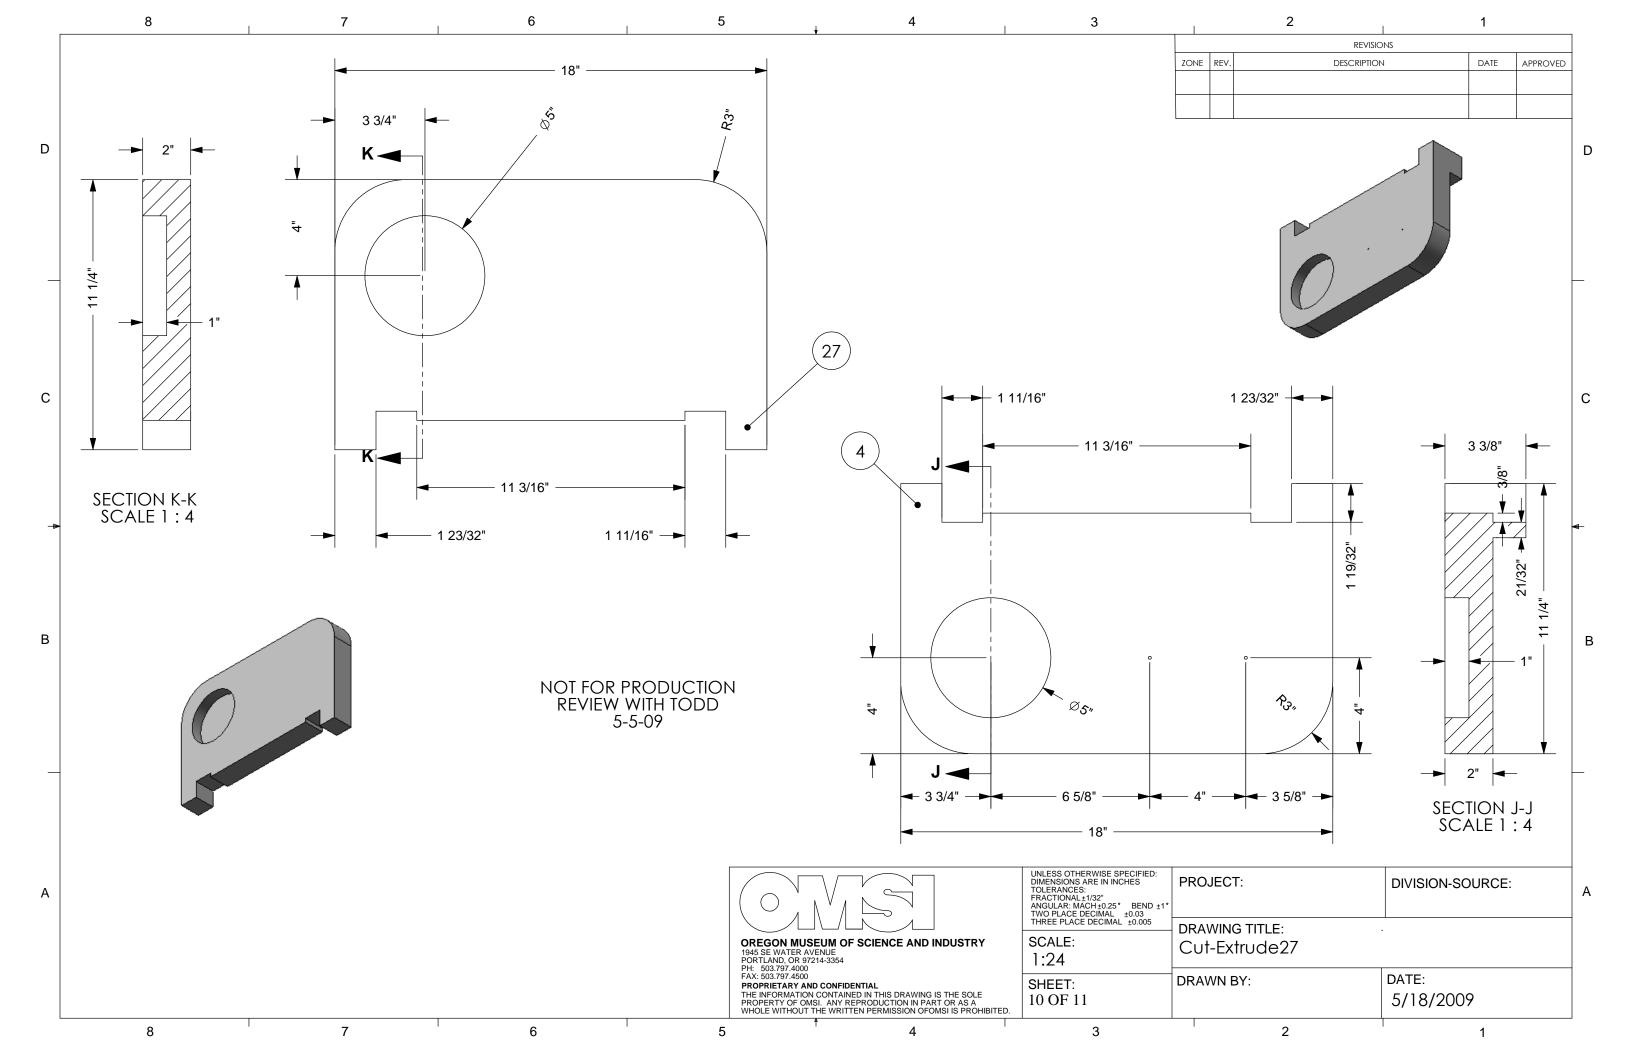

|         | 2                        | 1                 | 1     |          | 1 |
|---------|--------------------------|-------------------|-------|----------|---|
| NE REV. |                          | visions<br>PTION  | DATE  | APPROVED | D |
| 57      | 46                       | 4                 |       |          |   |
| •       |                          |                   | 21    |          | C |
|         |                          |                   | 27    |          | В |
| ROJEC   | Т:                       | DIVISION-S        | OURCE |          |   |
| RAWIN   | g title:<br>ILLION&INTRO |                   |       |          | A |
| AWN     |                          | DATE:<br>5/18/200 | )9    |          |   |
|         | 2                        | <u> </u>          | 1     |          | l |