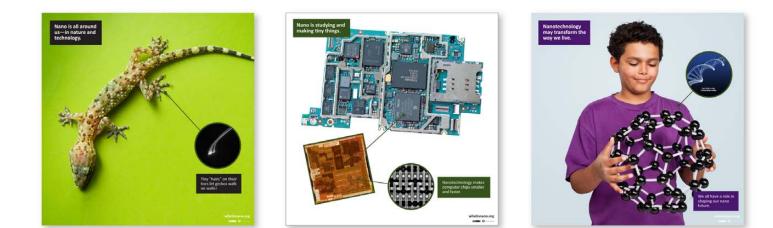

## Block artwork images:

Stained glass: www.istockphoto.com, Gold nanoparticles: nanoComposix for the NISE Network. Snowflake: Courtesy of Kenneth Libbrecht, snowcrystals.com, Ice structure: Martin McCarthy for the NISE Network. Butterfly: www.istockphoto.com, Butterfly: scales: Rashmi Nanjundaswamy/Lawrence Hall of Science for the NISE Network. Gecko: www.istockphoto.com, Gecko foot "hair": Courtesy of A. Kellar, Lewis & Clark College. Motherboard: Emily Maletz Graphic Design for the NISE Network, Processor and SEM chip detail: Courtesy of chipworks.com. Boy and buckyball: Gary Hodges Photography for the NISE Network, DNA: www.istockphoto.com.