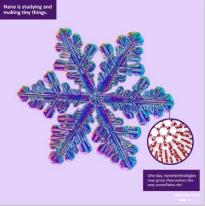

## Block artwork images:

Stained glass: www.istockphoto.com, Gold nanoparticles: nanoComposix for the NISE Network. Snowflake: Courtesy of Kenneth Libbrecht, snowcrystals.com, Ice structure: Martin McCarthy for the NISE Network. Butterfly: www.istockphoto.com, Butterfly: scales: Rashmi Nanjundaswamy/Lawrence Hall of Science for the NISE Network. Gecko: www.istockphoto.com, Gecko foot "hair": Courtesy of A. Kellar, Lewis & Clark College. Motherboard: Emily Maletz Graphic Design for the NISE Network, Processor and SEM chip detail: Courtesy of chipworks.com. Boy and buckyball: Gary Hodges Photography for the NISE Network, DNA: www.istockphoto.com.