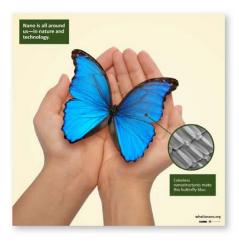

## Block artwork images:

Stained glass: www.istockphoto.com, Gold nanoparticles: nanoComposix for the NISE Network. Snowflake: Courtesy of Kenneth Libbrecht, snowcrystals.com, Ice structure: Martin McCarthy for the NISE Network. Butterfly: www.istockphoto.com, Butterfly: scales: Rashmi Nanjundaswamy/Lawrence Hall of Science for the NISE Network. Gecko: www.istockphoto.com, Gecko foot "hair": Courtesy of A. Kellar, Lewis & Clark College. Motherboard: Emily Maletz Graphic Design for the NISE Network, Processor and SEM chip detail: Courtesy of chipworks.com. Boy and buckyball: Gary Hodges Photography for the NISE Network, DNA: www.istockphoto.com.