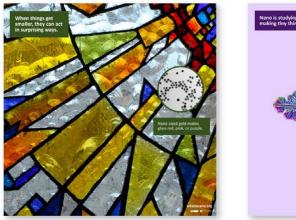

## Block artwork images:

Stained glass: www.istockphoto.com, Gold nanoparticles: nanoComposix for the NISE Network. Snowflake: Courtesy of Kenneth Libbrecht, snowcrystals.com, Ice structure: Martin McCarthy for the NISE Network. Butterfly: www.istockphoto.com, Butterfly: scales: Rashmi Nanjundaswamy/Lawrence Hall of Science for the NISE Network. Gecko: www.istockphoto.com, Gecko foot "hair": Courtesy of A. Kellar, Lewis & Clark College. Motherboard: Emily Maletz Graphic Design for the NISE Network, Processor and SEM chip detail: Courtesy of chipworks.com. Boy and buckyball: Gary Hodges Photography for the NISE Network, DNA: www.istockphoto.com.