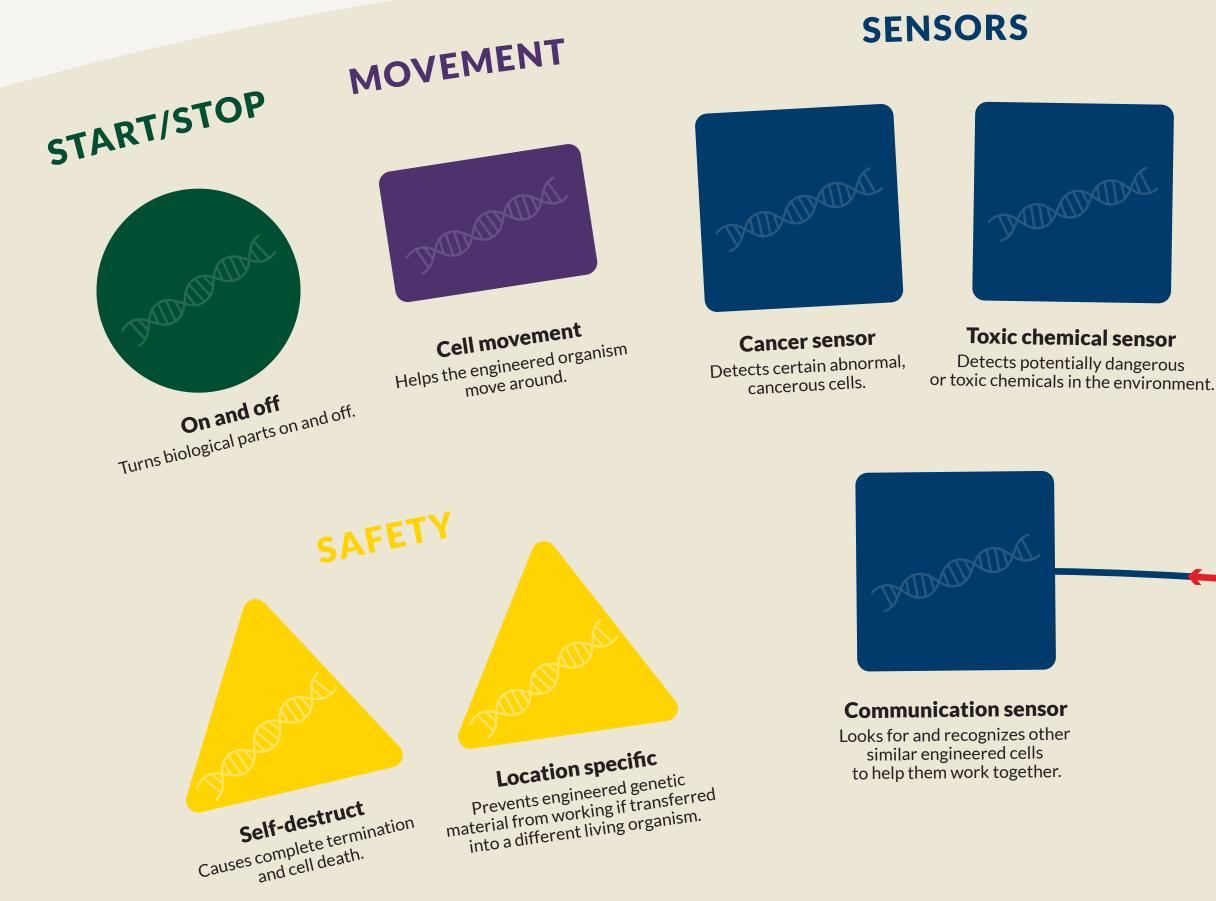

## TOOLKIT of BIOLOGICAL PARTS These blocks represent biological parts that can be used to solve a problem These blocks represent biological parts that can be used to solve a problem.

**Produce visible light** Glows to indicate where the cell is when it is working.

## PRODUCTION

**Produce artificial** blood components Makes a blood protein that can be used in blood substitutes.

Produce acrylic components Makes an acrylic plastic from a simple sugar.

**Communication signal** Sends out a signal to similar engineered cells to help them work together.