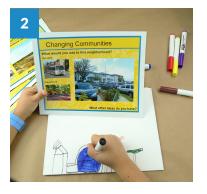

## Try this!

Draw a picture or map of your neighborhood. What's most important to you? What do you like or not like about your neighborhood?

Look at the Changing Communities photos showing examples of ways people might choose to change different places. Can you think of other ways to improve these spaces? How could different choices be good for people, the planet, and the economy?