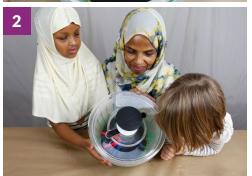

## Try this!

Before spinning, lift up the spinner and tilt it back and forth to start spreading the paint equally in all directions. (This will be your star with its mix of elements!)

Cover the spinner with the lid and use the hand pump to spin everything for several seconds. Open it up and look inside. What happened to your star? Where did the star's elements go as it became a nebula?