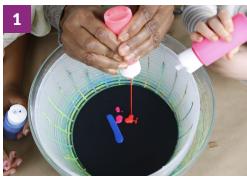

## Try this!

Before spinning, lift up the spinner and tilt it back and forth to start spreading the paint equally in all directions. (This will be your star with its mix of elements!)

Cover the spinner with the lid and use the hand pump to spin everything for several seconds. Open it up and look inside. What happened to your star? Where did the star's elements go as it became a nebula?