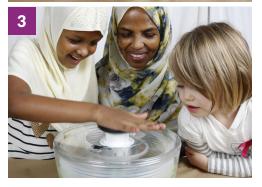

## Try this!

Before spinning, lift up the spinner and tilt it back and forth to start spreading the paint equally in all directions. (This will be your star with its mix of elements!)

Cover the spinner with the lid and use the hand pump to spin everything for several seconds. Open it up and look inside. What happened to your star? Where did the star's elements go as it became a nebula?