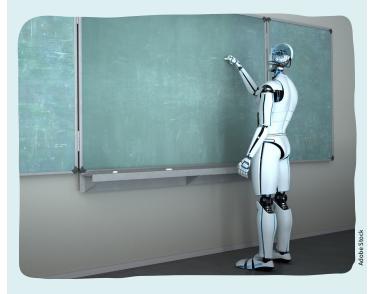

### Robot Teacher

This robot can teach any school subject to students of any age, preschool through college.

#### Robot Teacher

One day, the Robot Teacher is giving a history test to a class of high schoolers when one student starts copying answers from another student's paper.

#### Based on its abilities, how does the robot react?