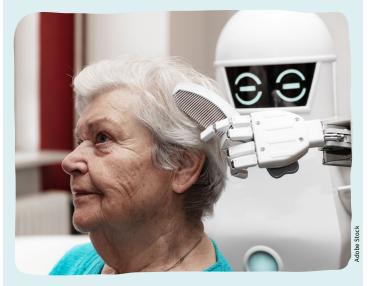

# **Robot Caregiver**

This robot helps elderly people live independently by assisting with mobility and household tasks as well as helping to prevent loneliness.

#### **Robot Caregiver**

One day, the Robot Caregiver is conversing with an elderly woman who starts talking about her belief in an afterlife.

#### Based on its abilities, how does the robot react?