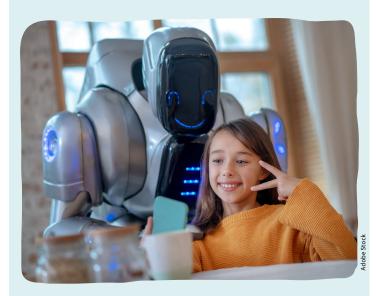

## **Robot Best Friend**

This robot is the perfect friend, able to play your favorite games and talk about your favorite things, and is always there for you.

#### Robot Best Friend

One day, a person confides in their Robot Best Friend that they are planning to rob a bank.

#### Based on its abilities, how does the robot react?