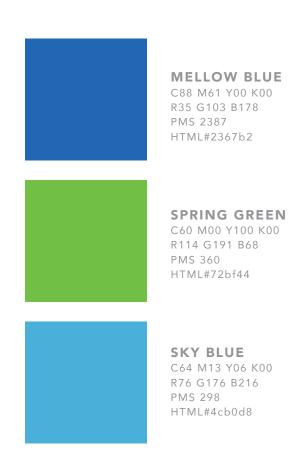

LOGOS AND SPECS

APRIL 2022

VERTICAL



**1A:** STEMEcosystems\_logo\_V\_color

HORIZONTAL



**1B:** STEMEcosystems\_logo\_H\_color



1.25"



## 1-COLOR LOGOS

VERTICAL



**2A:** STEMEcosystems\_logo\_V\_black

HORIZONTAL



**2B:** STEMEcosystems\_logo\_H\_black

**VERTICAL** 



**2C:** STEMEcosystems\_logo\_V\_white

**HORIZONTAL** 



**2D:** STEMEcosystems\_logo\_H\_white

## **COLOR SPECS**







## TYPEFACE INFO

## **JAF DOMUS TITLING**

JAF Domus Titling is a rounded typeface with classical Roman proportions. It is unique in that it was designed as an all-caps sans from the beginning. Designed by Shoko Mugikura and Tim Ahrens and published through Just Another Foundry in 2013.

Available at: Adobe fonts and myfonts.com