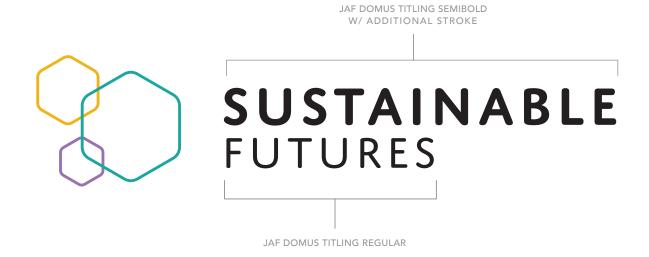

### TYPEFACE INFO

### **JAF DOMUS TITLING**

JAF Domus Titling is a rounded typeface with classical Roman proportions. It is unique in that it was designed as an all-caps sans from the beginning. Designed by Shoko Mugikura and Tim Ahrens and published through Just Another Foundry in 2013.