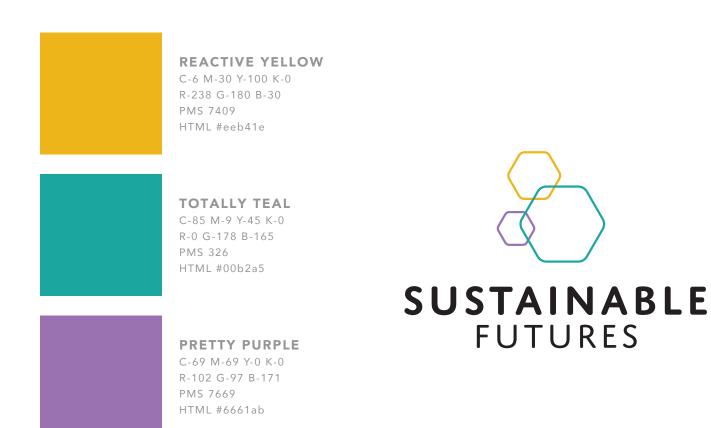

LOGOS AND SPECS

JULY 2019

MINIMUM SIZE

VERTICAL



1A: SusFutures\_logo\_V\_color

HORIZONTAL



**1B:** SusFutures\_logo\_H\_color



1.25"



### 1-COLOR LOGOS

VERTICAL



**2A:** SusFutures\_logo\_V\_black

HORIZONTAL



**2B:** SusFutures\_logo\_H\_black

VERTICAL



**2C:** SusFutures\_logo\_V\_white

HORIZONTAL



**2D:** SusFutures\_logo\_H\_white

## **COLOR SPECS**





### TYPEFACE INFO

### **JAF DOMUS TITLING**

JAF Domus Titling is a rounded typeface with classical Roman proportions. It is unique in that it was designed as an all-caps sans from the beginning. Designed by Shoko Mugikura and Tim Ahrens and published through Just Another Foundry in 2013.

Available at: Adobe fonts and myfonts.com



# SUSTAINABLE FUTURES