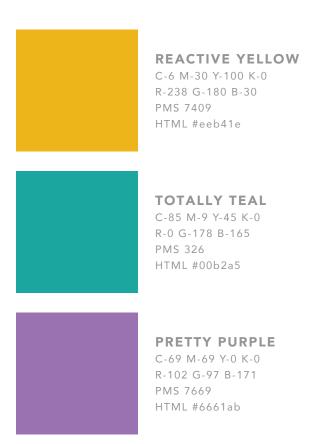

LOGOS AND SPECS

JANUARY 2020

VERTICAL



**1A:** SusFuturesPub\_logo\_V\_color

HORIZONTAL



**1B:** SusFuturesPub\_logo\_H\_color



.75"

1.125"



## 1-COLOR LOGOS

VERTICAL



2A: SusFuturesPub\_logo\_V\_black

HORIZONTAL



2B: SusFuturesPub\_logo\_H\_black

VERTICAL



Sustainable Futures

**2C:** SusFuturesPubPub\_logo\_V\_white

HORIZONITAL



**2D:** SusFuturesPub\_logo\_H\_white

# **COLOR SPECS**







## TYPEFACE INFO

#### **PANTON**

Panton is geometric, highly legible, and friendly. The Panton font family is versatile and includes 10 weights. Available at: myfonts.com

#### **BREVIA**

A soft sans-serif type family with seven weights plus matching italics. The letterforms have a hint of a brushed feeling and come across as casual and friendly, while remaining highly legible even at small sizes. Available at: myfonts.com and fonts.adobe.com