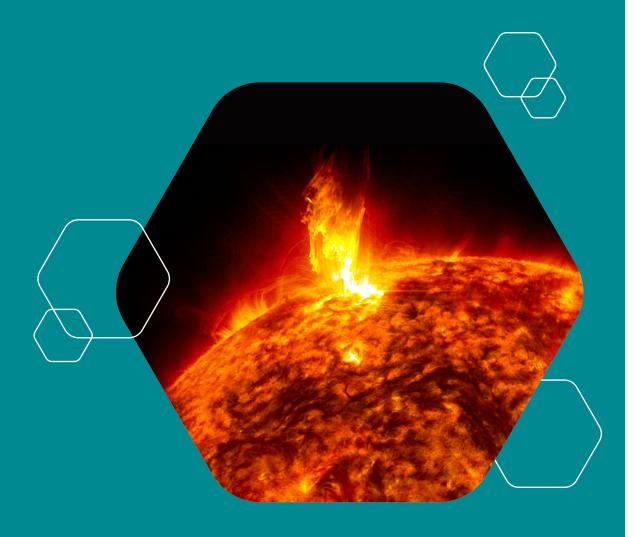

## Magnetic Fields

How are magnetic fields on Earth and the Sun different?

Sprinkle some small steel pieces onto the Earth globe. What happens?

Now, scoop the pieces off the Earth globe and try sprinkling them onto the larger Sun globe. What do you notice?

Tip: Remember to pull all the metal pieces off the Sun for the next group!