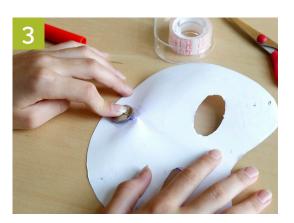

## Light it up!

Punch a hole where you'd like to put the bulb. Thread the legs of the LED through the hole, so the bulb is on the outside of the mask.

Turn the mask face down, so you're looking at the back. Place a loop of tape onto the paper, then bend the short leg of the LED onto the tape.