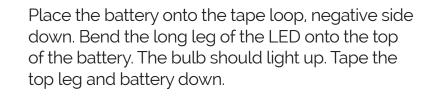

## Light it up!

Punch a hole where you'd like to put the bulb. Thread the legs of the LED through the hole, so the bulb is on the outside of the mask.

Turn the mask face down, so you're looking at the back. Place a loop of tape onto the paper, then bend the short leg of the LED onto the tape.

Tip: If the bulb doesn't light, check that the battery is positive side up, and that the long leg of the LED is touching the + side.