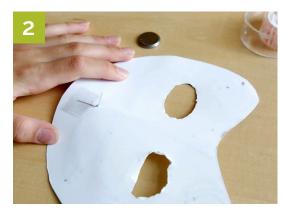

## Light it up!

Punch a hole where you'd like to put the bulb. Thread the legs of the LED through the hole, so the bulb is on the outside of the mask.

Turn the mask face down, so you're looking at the back. Place a loop of tape onto the paper, then bend the short leg of the LED onto the tape.