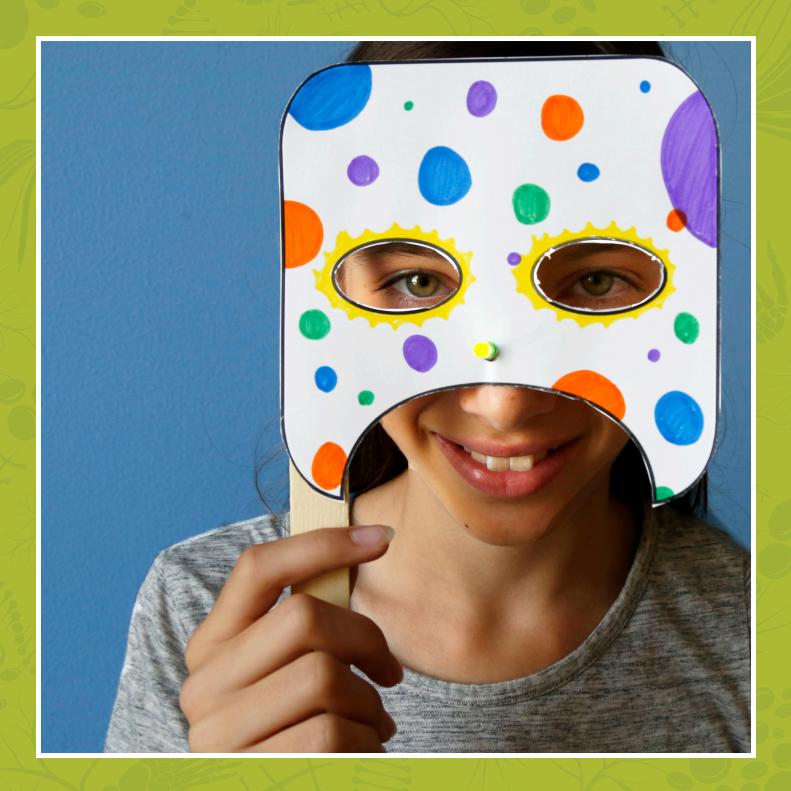

## Make a mask.

Decide what you want your mask to look like. You can add extra parts to the basic shape! Use the markers to color it. Cut out the mask.

What can you add to give the mask character? How will we know whether your mask is friendly or scary?

## Light it up!

Punch a hole where you'd like to put the bulb. Thread the legs of the LED through the hole, so the bulb is on the outside of the mask.

Turn the mask face down, so you're looking at the back. Place a loop of tape onto the paper, then bend the short leg of the LED onto the tape.