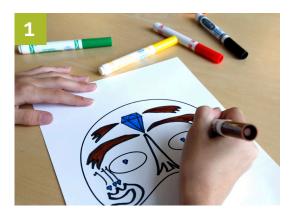

## Make a mask.

Decide what you want your mask to look like. You can add extra parts to the basic shape! Use the markers to color it. Cut out the mask.

What can you add to give the mask character? How will we know whether your mask is friendly or scary?